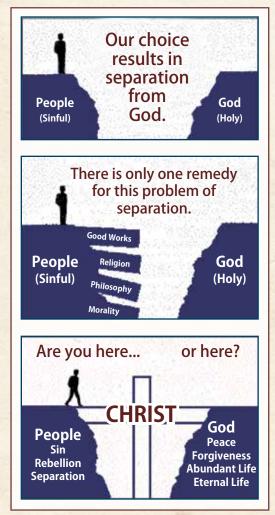

Are you assured and confident you will go to heaven when you die? What are you basing your answer on?

Other:

SPECIAL NOTE ABOUT PHOTOS: Take one evening a month and go through your family photos and write the approximate date, place, names, and connections (i.e. cousin, aunt/uncle, grandparents, etc.) of other p eople that may be in the photo.